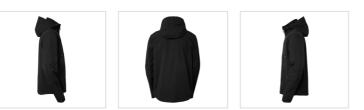

## **Dexter Jacket**

Art nr: 1000373

Wind and waterproof shell jacket with taped seams. Waterproof zipper in front with a practical reflective detail. This jacket is soft and supple, in a mechanical stretch fabric that makes the garment very comfortable to wear. The lining is a combination of polyester mesh and smooth polyester. Detachable hood with zipper and snap fasteners. Elastic drawstrings with stoppers on the hood and at the hem. Flap with touch fastener for adjusting the cuffs. Two spacious zippered side pockets and one zippered inside pocket.