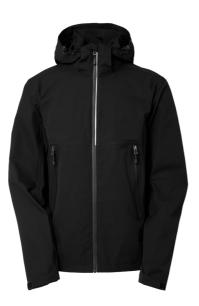

## **Dexter Jacket**

Art nr: 1000373

Wind and waterproof shell jacket with taped seams. Waterproof zipper in front with a practical reflective detail. This jacket is soft and supple, in a mechanical stretch fabric that makes the garment very comfortable to wear. The lining is a combination of polyester mesh and smooth polyester. Detachable hood with zipper and snap fasteners. Elastic drawstrings with stoppers on the hood and at the hem. Flap with touch fastener for adjusting the cuffs. Two spacious zippered side pockets and one zippered inside pocket.